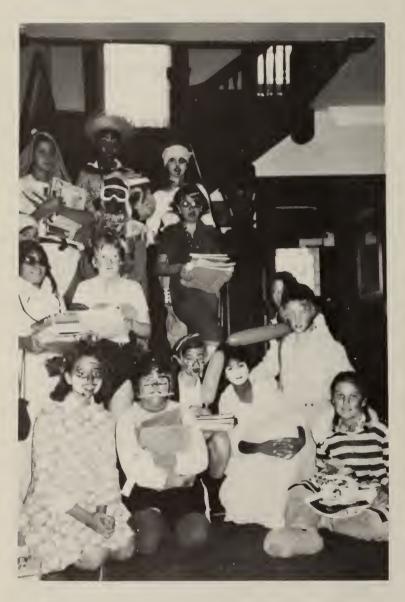

# Halloween

On Friday October 30th, Student Council panned a Halloween Celebration for Junior School Students. Exciting Activities such as a costume parade, a pumpkin carving contest and the haunted house went on that day. The Halloween Celebration is a tradition at B.H. and this year it was a great success.

Wax museum reject!